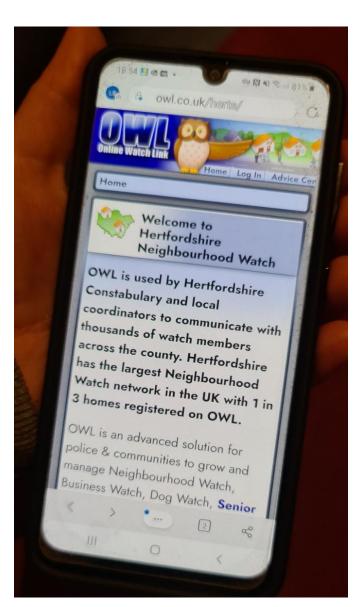

ert communities are more able to protect themselves





HERTFORDSHIRE

CONSTABULARY

**Prevention** First









HERTFORDSHIRE





Dear Watch Member,



Cold callers - be aware



Dear Watch Member

Please be aware the and Jewellery in B









**COVID** vaccine scam guidelines

Watch Member,

### **Enables us to seek assistance**













ers investigating

Appeal for witnesses following a bu

Dear Watch Member,



### **Partnership working**

The reach of OWL messages enables us to get important messaging from our partners straight to our communities.





## University of Hertfordshire





















CrimeStoppers.
Speak up. Stay safe.





### Local people at the heart of it













### Police messages: local, timely, un-edited and undiluted





Sign up here

















## SCAN ME FOR OWL APP













**Google Play** 

https://play.google.com/store/apps/details?id=uk.directpath.owlapp

App Store

https://apps.apple.com/gb/app/owl-crime-safety-alerts/id1563254499