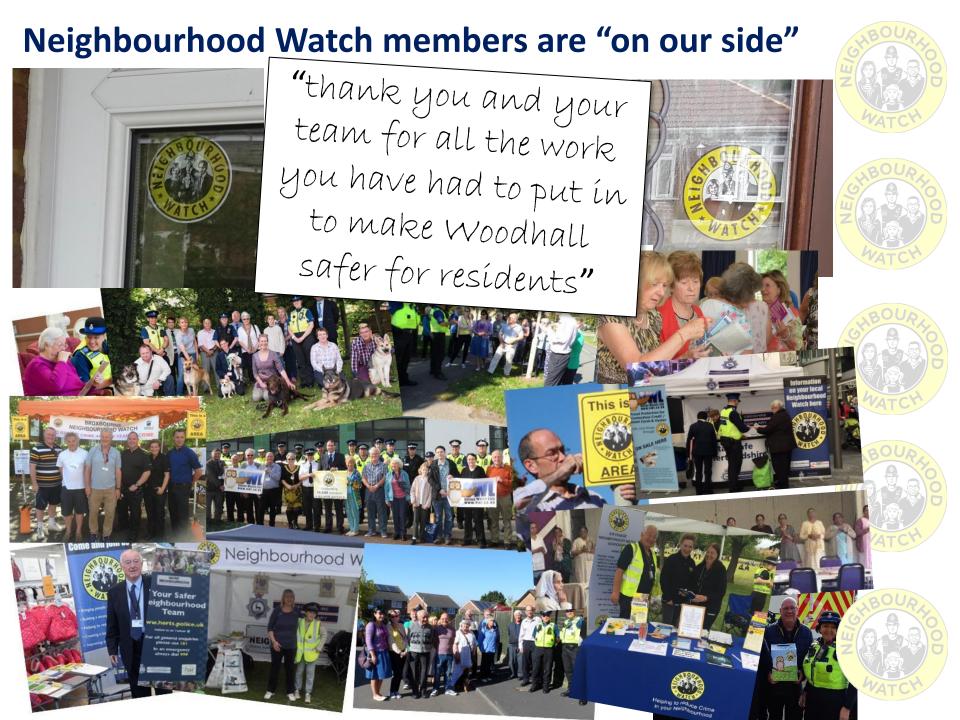

# Neighbourhood Watch In Hertfordshire

Based on simple idea: that neighbours can work together, in partnership with police, to reduce crime and create a better place to live, work and play.















### Police messages: local, timely, un-edited and undiluted



Alert communities are more able to protect themselves





HERTFORDSHIRE

CONSTABULARY

**Prevention** First









HERTFORDSHIRE





Dear Watch Member,



Cold callers - be aware



Dear Watch Member

Please be aware the and Jewellery in B









**COVID** vaccine scam guidelines

Watch Member,

### **Enables us to seek assistance**













ers investigating

Appeal for witnesses following a bu

Dear Watch Member,



### **Partnership working**

The reach of OWL messages enables us to get important messaging from our partners straight to our communities.





## University of Hertfordshire





















CrimeStoppers.
Speak up. Stay safe.





### Local people at the heart of it













### Police messa