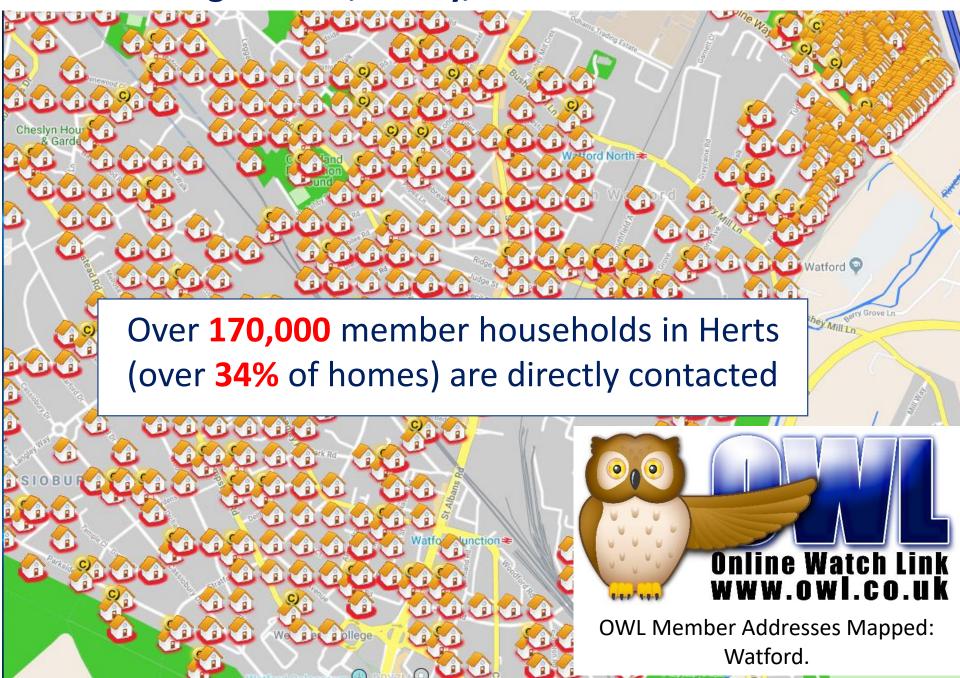

### **Partnership working**

The reach of OWL messages enables us to get important messaging from our partners straight to our communities.