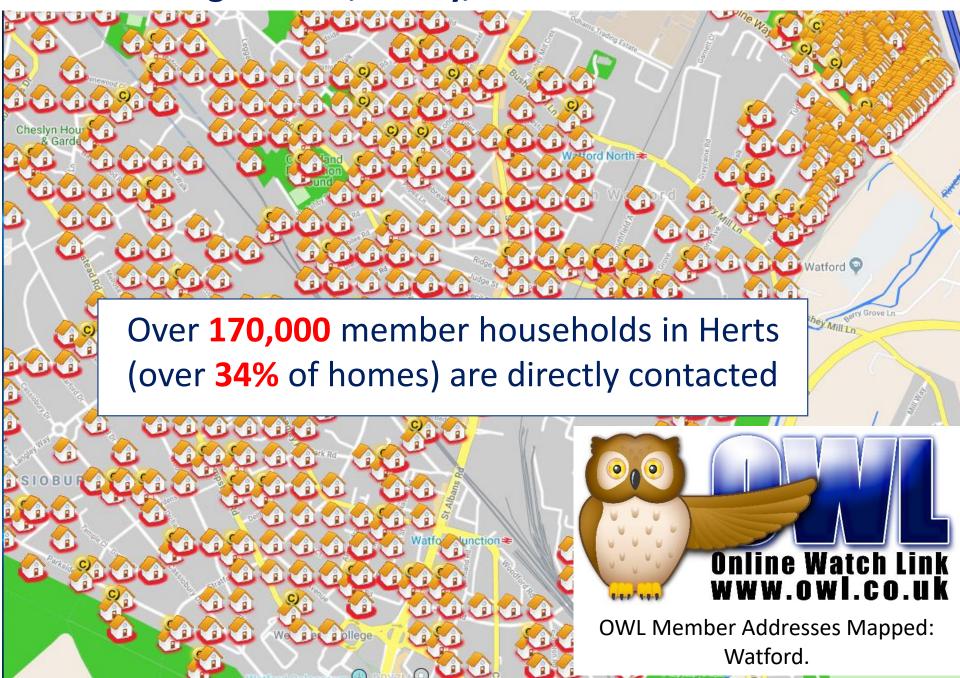

ed and undiluted



Alert communities are more able to protect themselves





HERTFORDSHIRE

CONSTABULARY

**Prevention** First









HERTFORDSHIRE





Dear Watch Member,



Cold callers - be aware



Dear Watch Member

Please be aware the and Jewellery in B









**COVID** vaccine scam guidelines

Watch Member,

### **Enables us to seek assistance**













ers investigating

Appeal for witnesses following a bu

Dear Watch Member,



### **Partnership working**

The reach of OWL messages enables us to get important messaging from our partners straight to our communities.





## University of Hertfordshire





















CrimeStoppers.
Speak up. Stay safe.





### Local people at the heart of it













### Police messages: local, timely, un-edited and undiluted





Sign up here

















## SCAN ME FOR OWL APP













**Google Play** 

https://play.google.com/store/apps/details?id=uk.directpath.owlapp

App Store

https://apps.apple.com/gb/app/owl-crime-safety-alerts/id1563254499